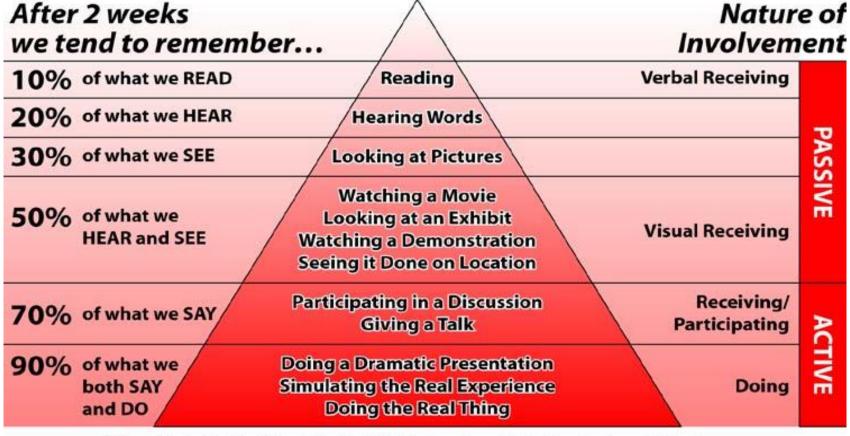

# **Cone of Learning (Edgar Dale)**

Edgar Dale, Audio-Visual Methods in Technology, Holt, Rinehart and Winston.

- ❖The SECI Model
  - ❖ Socialization, Externalization, Combination, Internalization