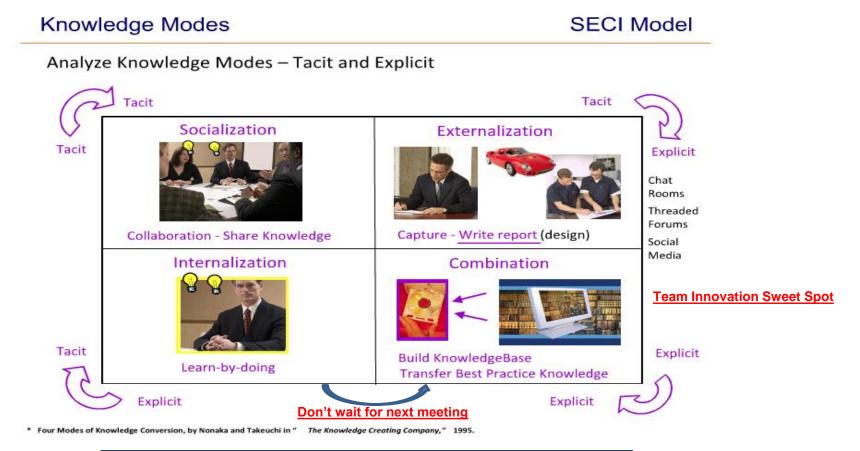

# **Cone of Learning (Edgar Dale)**

Edgar Dale, Audio-Visual Methods in Technology, Holt, Rinehart and Winston.

- ❖The SECI Model
  - ❖ Socialization, Externalization, Combination, Internalization