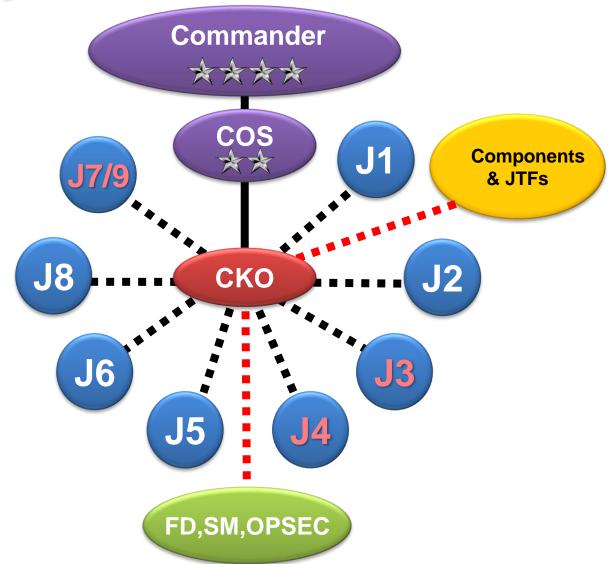

# **USSOUTHCOM KM Structure**

- Chief of Staff (COS) Approves and enforces KM initiatives, plans and processes
- Chief Knowledge Officer (CKO) Initiates and manages CMD KM initiatives, plans, and process development
- KM Coordinators (KMC) Initiate and manage HQ, Component and JTF Directorate, Division and Branch KM initiatives, plans and process development, execution and maintenance. The "Ears" of the Command
- Foreign Disclosure (FD), Security
   Management (SM), Operational Security
   (OPSEC) Key to information sharing with
   Partner Nations, and non-DOD.