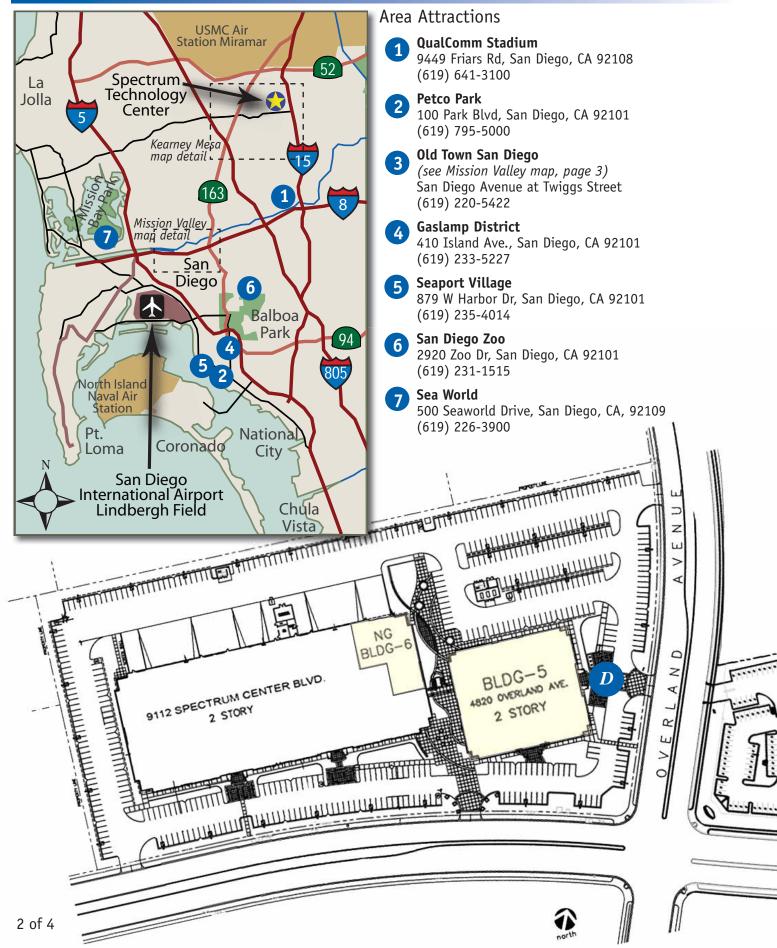

nter Blvd
- Arrive at Northrop Grumman facility on RIGHT

## From North County Inland

- Take I-15 SOUTH to Balboa Avenue WEST (CA-274)
- Travel WEST on Balboa Avenue to Ruffin Road
- Turn RIGHT on Ruffin Rd (NORTH)
- Turn LEFT on Spectrum Center Blvd
- Arrive at Northrop Grumman facility on RIGHT

## From South County Inland

- Take I-15 NORTH to Balboa Avenue WEST (CA-274)
- Travel WEST on Balboa Avenue to Ruffin Road
- Turn RIGHT on Ruffin Rd
- Turn LEFT on Spectrum Center Blvd
- Arrive at Northrop Grumman facility on RIGHT

#### From East County

- Take I-8 WEST to I-15 NORTH
- Take I-15 NORTH to Balboa Avenue
- Travel WEST on Balboa Avenue to Ruffin Road
- Turn RIGHT on Ruffin Rd
- Turn LEFT on Spectrum Center Blvd
- Arrive at Northrop Grumman facility on RIGHT

# San Diego Area Map



# **Mission Valley Area Map**



For San Diego Chamber of Commerce information, go to http://www.sdchamber.org/visitor/attract.html

# STC Site Map, Buildings 1-6

### Area Accommodations

- **1 Courtyard Marriott\*** (858) 573-0700 8651 Spectrum Center Blvd, San Diego, CA 92123
- 2 Sheraton 4-Points\* (858) 277-8888 8110 Aero Drive, San Diego, CA 92123
- **3 Residence Inn\*** (858) 278-2100 5400 Kearny Mesa Rd, San Diego, CA 92111
- **4** Red Lion Hanalei Hotel (619) 293-7302 2270 Hotel Circle North, San Diego, CA 92108
  - \* See Kearney Mesa map, page 4



#### Kearney Mesa Area Map



## Area Restaurants and Services

#### Food Court, Ruffin Road

Coffee Bean, Carl's Jr., Subway, Giovanno's Pizza & more

## Food Court, Aero Drive

B SW corner of Aero Dr & Murphy Canyon Rd Brugers Bag