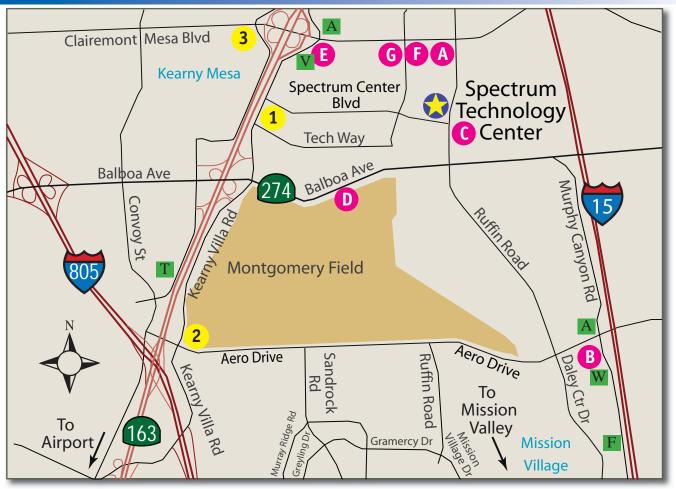

### Area Accommodations

- **1 Courtyard Marriott\*** (858) 573-0700 8651 Spectrum Center Blvd, San Diego, CA 92123
- 2 Sheraton 4-Points\* (858) 277-8888 8110 Aero Drive, San Diego, CA 92123
- **3 Residence Inn\*** (858) 278-2100 5400 Kearny Mesa Rd, San Diego, CA 92111
- **4** Red Lion Hanalei Hotel (619) 293-7302 2270 Hotel Circle North, San Diego, CA 92108
  - \* See Kearney Mesa map, page 4

#### Kearney Mesa Area Map

#### Food Court, Ruffin Road

Coffee Bean, Carl's Jr., Subway, Giovanno's Pizza & more

## Food Court, Aero Drive

B SW corner of Aero Dr & Murphy Canyon Rd Brugers Bagels, Starbucks, McDonalds, & more

# **Studio Diner**

C

D

E

4701 Ruffin Rd, San Diego, CA 92123 (858) 715-6400

# 94th Aero Squadron

8885 Balboa Ave, San Diego, CA 92123 (858) 560-6771

Black Angus Steak House (858) 279-3100, Phillipi's Pizza Grotto (619) 281-3511, Butcher Shop (858) 565-2272 Greek Palace (858) 573-0155

## Food Court, Claremont

SW corner Claremont Rd & Overland Ave: Starbuck's, La Salsa, Panda Express, Red Brick Pizza, & more

#### Food and Other Services

UPS, 7-11 Store, Rubio's, Quizno Subs, Indian Village Cuisine

#### **Other Services:**

T – Target

G

- W Wal-Mart
- A Arco Gas
- V Valero Gas
- **F** Fry's Electronics