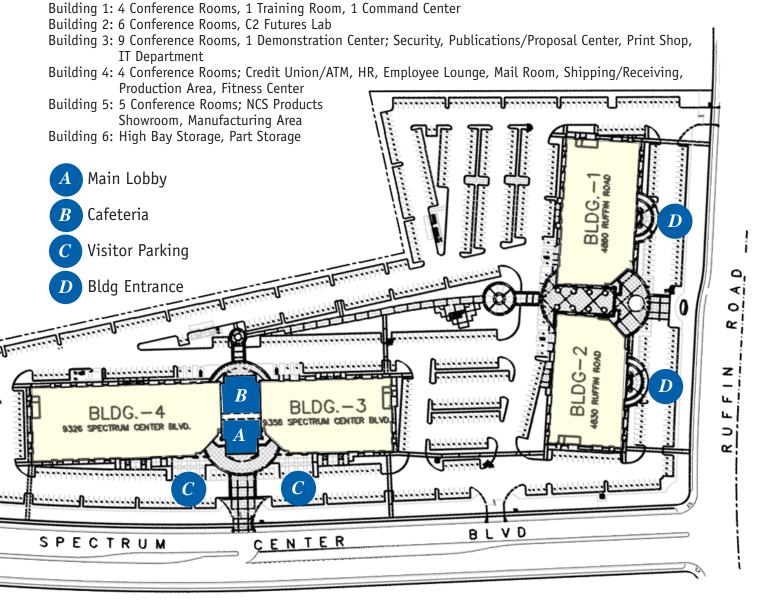

8 WEST to I-15 NORTH
- Take I-15 NORTH to Balboa Avenue
- Travel WEST on Balboa Avenue to Ruffin Road
- Turn RIGHT on Ruffin Rd
- Turn LEFT on Spectrum Center Blvd
- Arrive at Northrop Grumman facility on RIGHT

# San Diego Area Map



# **Mission Valley Area Map**



For San Diego Chamber of Commerce information, go to http://www.sdchamber.org/visitor/attract.html

# STC Site Map, Buildings 1-6

### Area Accommodations

- **1 Courtyard Marriott\*** (858) 573-0700 8651 Spectrum Center Blvd, San Diego, CA 92123
- 2 Sheraton 4-Points\* (858) 277-8888 8110 Aero Drive, San Diego, CA 92123
- **3 Residence Inn\*** (858) 278-2100 5400 Kearny Mesa Rd, San Diego, CA 92111
- **4** Red Lion Hanalei Hotel (619) 293-7302 2270 Hotel Circle North, San Diego, CA 92108
  - \* See Kearney Mesa map, page 4



#### Kearney Mesa Area Map



## Area Restaurants and Services

#### Food Court, Ruffin Road

Coffee Bean, Carl's Jr., Subway, Giovanno's Pizza & more

## Food Court, Aero Drive

B SW corner of Aero Dr & Murphy Canyon Rd Brugers Bagels, Starbucks, McDonalds, & more

# **Studio Diner**

C

D

E

4701 Ruffin Rd, San Diego, CA 92123 (858) 715-6400

# 94th Aero Squadron

8885 Balboa Ave, San Diego, CA 92123 (858) 560-6771

Black Angus Steak House (858) 279-3100, Phillipi's Pizza Grotto (619) 281-3511, Butcher Shop (858) 565-2272 Greek Palace (858) 573-0155

## Food Court, Claremont

SW corner Claremont Rd & Overland Ave: Starbuck's, La Salsa, Panda Express, Red Brick Pizza, & more

#### Food and Other Services

UPS, 7-11 Store, Rubio's, Quizno Subs, Indian Village Cuisine

#### **Other Servi